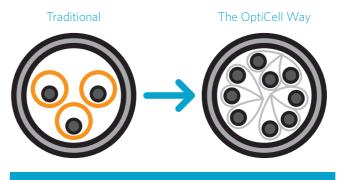

#### **OptiCell saves money**

- 300% cable density increase
- Reduces:
- Material costs more than 50%
- Installation time more than 50%
- Freight, handling & storage costs up to 700%