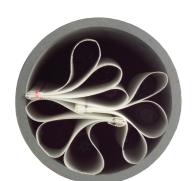

OptiCell

Flexible Innerduct System

**50mm CONDUIT** (with one rigid innerduct)

**50mm CONDUIT** (with OptiCell innerduct)