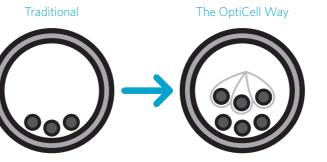

#### **OptiCell saves money**

- 300% cable density increase
- Reduces:
- Material costs more than 50%
- Installation time more than 50%
- Freight, handling & storage costs up to 700%