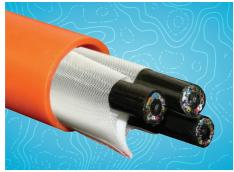

#### **Changing the face of multiple industries**

Products like OptiCell - a patented, flexible textile innerduct system that triples the usable space in conduit - are truly changing the face of multiple industries, including:

#### **OptiCell meets your needs**

- Standard, Detectable and Fire Resistant versions
- Available in custom reel lengths
- $\bullet$  Accepts cable up to 38mm OD
- Multiple product configurations