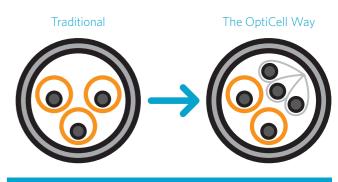

#### **OptiCell saves money**

- 300% cable density increase
- Reduces:
- Material costs more than 50%
- Installation time more than 50%
- Freight, handling & storage costs up to 700%