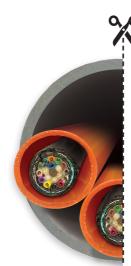

#### **Changing the face of multiple industries**

Products like OptiCell - a patented, flexible textile innerduct system that triples the usable space in conduit - are truly changing the face of multiple industries, including:

OptiCell

Flexible Innerduct System

**50mm CONDUIT** (with one rigid innerduct)

**50mm CONDUIT** (with OptiCell innerduct)