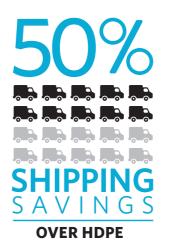

#### **OptiCell saves money**

- 300% cable density increase
- Reduces:
- Material costs more than 50%
- Installation time more than 50%
- Freight, handling & storage costs up to 700%