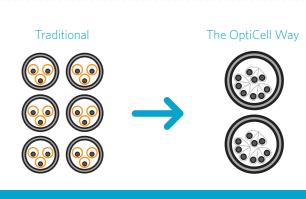

OptiCell

Flexible Innerduct System

**50mm CONDUIT** (with one rigid innerduct)

**50mm CONDUIT** (with OptiCell innerduct)

#### **OptiCell saves money**

- 300% cable density increase
- Reduces:
- Material costs more than 50%
- Installation time more than 50%
- Freight, handling & storage costs up to 700%