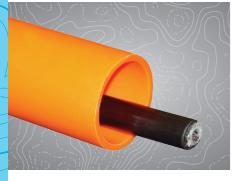

#### **Changing the face of multiple industries**

Products like OptiCell - a patented, flexible textile innerduct system that triples the usable space in conduit - are truly changing the face of multiple industries, including:

#### **OptiCell meets your needs**

- Standard, Detectable and Fire Resistant versions
- Available in custom reel lengths
- $\bullet$  Accepts cable up to 38mm OD
- Multiple product configurations